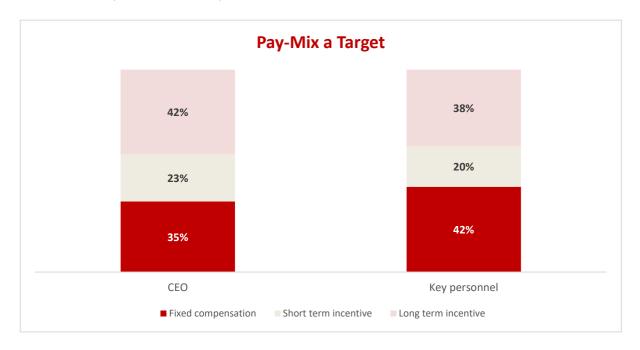

# 1.3 Pay mix of the Chief Executive Officer and Key Management Personnel

Below evidence is provided regarding the estimation of the pay mix for 2023 of the current Chief Executive Officer and Key Management Personnel, i.e. the percentage breakdown of the individual remunerative components within the overall package in the case of target performance.

In order to determine the pay mix, the following elements have been considered:

- fixed remuneration;
- target performances in relation to the short-term incentive scheme;
- an estimate of the target, based on the 2023-2025 Performance Share Plan under approval by AGM.

For key management personnel, the average values of the individual elements mentioned above are considered.

The Company guarantees internal and external fairness and adequacy in order to ensure the consistency and competitiveness of the total remuneration granted to its top management roles. For this reason, it also takes into account the results of the salary surveys each year.