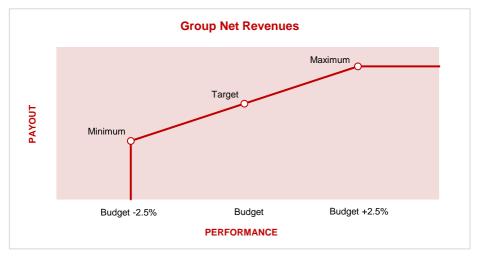

Specifically, the MBO system provides for the assignment to each beneficiary of economic-financial objectives (Group EBITDA, Group Net Revenues and Group Net Profit) and individual strategic objectives. There is also a circuit breaker identified in the Group's EBITDA indicator, which if not achieved will result in the zeroing of the entire bonus.

Through the inclusion among the individual objectives of each beneficiary of an important Group objective such as the EBITDA, Recordati's MBO system tends not so much to reward individual performance in itself, but rather individual performance in a context of operating results such as to allow the payment of bonuses, in line therefore with the principle of aligning the interests of Management and Shareholders and with a view to pursuing the Company's long-term interests in line with Strategical Plan.

The following tables show the performance objectives defined for 2023 for the Chief Executive Officer:

<sup>&</sup>lt;sup>5</sup> The amount includes the non-compete and non-solicitation agreement recognized by the Company to the Chief Executive Officer