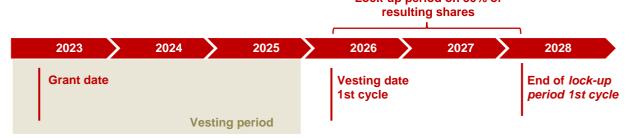

### 2023-2025 Performance Share Plan

The plan provides for the assignment to beneficiaries of the right to receive a certain number of shares of the Company free of charge, at the end of a certain time period (vesting period) and upon achievement of the performance conditions.

The decision to adopt a rolling plan resulted will allow an easier alignment in terms of motivation and retention.

In addition, a 24 month lockup period following the vesting date is envisaged for the CEO and the DIRS.

### Value creation for Shareholders:

The natural connection of the Performance Share plan with the relative value of the Recordati's share price, compared with a panel of competitor companies, due to the presence in the medium- long-term plan of the relativeTSR index, it determines a strong alignment between the interests of the Shareholders and those of the Top Management further strengthened by the total of 5 years time horizon (of which 2 refer to lockup period).