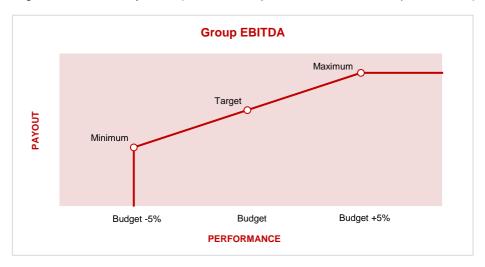

performance achieved during the year.

the areas of responsibility are provided.

The MBO system is based on a circuit breaker, linked to the Group EBITDA result, which determines the activation of the system itself. If the Group Operating Income result is lower than 95% of the target result, no bonus will be paid out.

Specifically, the MBO system provides for the assignment to each beneficiary of economic-financial objectives (Group EBITDA, Group Net Revenues and Group Net Profit) and individual strategic objectives. There is also a circuit breaker identified in the Group's EBITDA indicator, which if not achieved will result in the zeroing of the entire bonus.