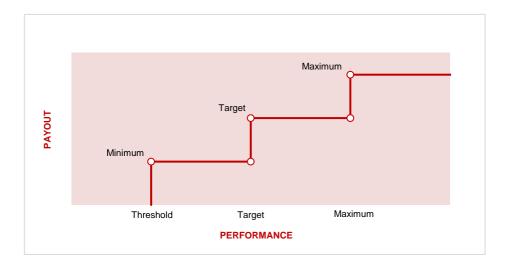

The following table summarizes the MBO opportunity in % of the total fixed remuneration for the actual CEO:

|     | Threshold | Target | Maximum |
|-----|-----------|--------|---------|
| CEO | 33.34%    | 66.67% | 100%    |

Chair: not included in the beneficiaries of the Plan.

**Key Management Personnel:** maximum variable opportunity depending on the role held, between 65% and 75% of the fixed remuneration.