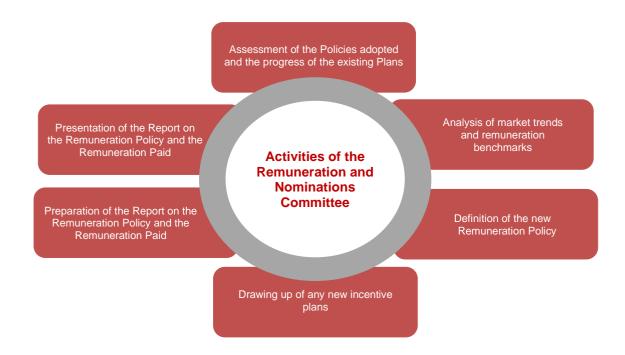

### Activities

The Remuneration and Nominations Committee meets periodically and as often as necessary to carry out its functions according to an annual calendar that typically follows the below activity cycle: