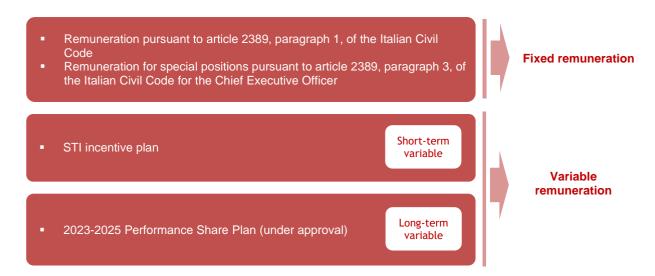

### **Remuneration component**

### **Features and Purposes**

**Fixed remuneration** 

- It includes all the fixed annual remuneration (i.e. gross annual salary from employment, remuneration for directors, remuneration for special positions).
- It is defined in such a way as to be adequately balanced with respect to the variable component and consistent with the Company's strategic objectives and risk management policy, also taking into account the characteristics of the industry in which the Company operates.

STI (Short-term variable incentive)

- It is commensurate with the role held, as well as on the nature of the impact on the Company's overall results in the short-term.
- It is linked to the achievement of annual, quantitative and/or qualitative performance objectives that are objectively measurable and consistent with the objectives set out in the Company's strategic plan and sustainability policy.
- It is designed in line with market practice to be reduced or increased in proportion to the level of performance generated with respect to the objectives assigned.

**LTI** (Performance Share)

- It is commensurate with the role held, as well as on the nature of the impact on the Company's overall results in the long-term.
- It is linked to the primary objective of creating relative value for shareholders, via the presence of relative TSR and consistent with the objectives of the strategic plan in terms of Adjusted Net Income e net Revenues.