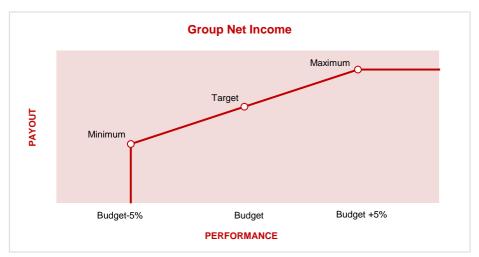

Specifically, the MBO system provides for the assignment to each beneficiary of economic-financial objectives (Group EBITDA, Group Net Revenues and Group Net Profit) and individual strategic objectives. There is also a circuit breaker identified in the Group's EBITDA indicator, which if not achieved will result in the zeroing of the entire bonus.

Through the inclusion among the individual objectives of each beneficiary of an important Group objective such as the EBITDA, Recordati's MBO system tends not so much to reward individual performance in itself, but rather individual performance in a context of operating results such as to allow the payment of bonuses, in line therefore with the principle of aligning the interests of Management and Shareholders and with a view to pursuing the Company's long-term interests in line with Strategical Plan.

The following tables show the performance objectives defined for 2023 for the Chief Executive Officer:

<sup>&</sup>lt;sup>5</sup> The amount includes the non-compete and non-solicitation agreement recognized by the Company to the Chief Executive Officer