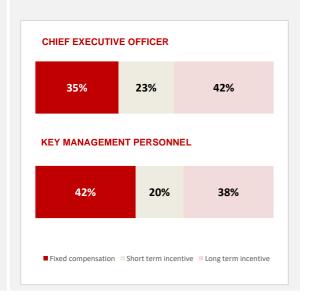

# 1.3 Pay mix of the Chief Executive Officer and Key Management Personnel

Below evidence is provided regarding the estimation of the pay mix for 2023 of the current Chief Executive Officer and Key Management Personnel, i.e. the percentage breakdown of the individual remunerative components within the overall package in the case of target performance.

In order to determine the pay mix, the following elements have been considered:

- fixed remuneration;
- target performances in relation to the short-term incentive scheme;
- an estimate of the target, based on the 2023-2025 Performance Share Plan under approval by AGM.

For key management personnel, the average values of the individual elements mentioned above are considered.

The Company guarantees internal and external fairness and adequacy in order to ensure the consistency and competitiveness of the total remuneration granted to its top management roles. For this reason, it also takes into account the results of the salary surveys each year.