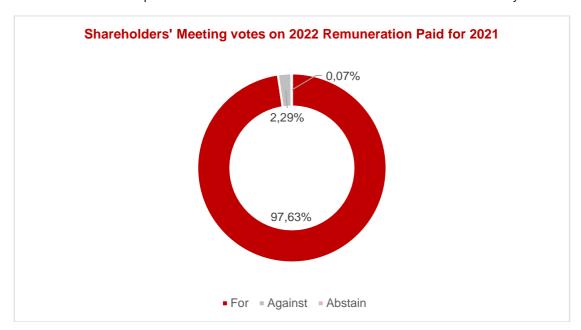

The Annual General Shareholders' Meeting on 9<sup>th</sup> April 2022 voted in favour of Section I of the Report on the Remuneration Policy and the Remuneration Paid published in 2022. The chart below illustrates the result of the binding vote, which highlighted a substantial confirmation of the votes in favour compared to the previous Annual General Meeting.

The voting result of the Shareholders' Meeting of 9<sup>th</sup> April 2022 was analysed within the overall governance framework that characterises the Company's remuneration and incentive policies and schemes.