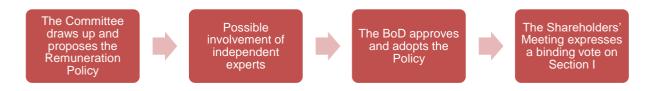

### 2.2 Policy approval process

In line with the relevant laws and regulations in force and with the recommendations of the Corporate Governance Code, the decision-making process leading to the implementation of the Remuneration Policy and the responsibility for its correct application takes place in the following phases in which many parties are involved:

- The Remuneration and Nominations Committee, supported by the Group's Human Resources Department, draws up the Company's Remuneration Policy for Directors, the General Manager<sup>3</sup> and the Key Management Personnel;
- 2. The Remuneration and Nominations Committee may avail itself of the assistance of independent experts on the matter;
- 3. The Remuneration and Nominations Committee submits the Policy for the Board of Directors' approval which adopts its contents regarding the remuneration policy of Directors and the Key Management Personnel and the short and long-term incentive plans. Moreover, with regard to the determination of the remuneration of the Chief Executive Officer and of the other Directors vested with special duties, the Board takes into account the opinion of the Board of Statutory Auditors;
- The Board of Directors, having examined and approved the Policy, submits it to the vote of the Shareholders' Meeting.