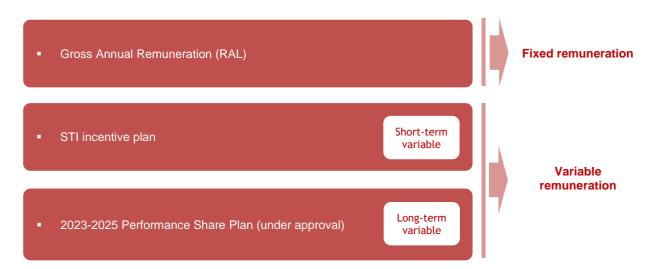

### **Remuneration component**

### **Features and Purposes**

**Fixed remuneration** 

- It includes all the fixed annual remuneration (i.e. gross annual salary from employment, remuneration for directors, remuneration for special positions).
- It is defined in such a way as to be adequately balanced with respect to the variable component and consistent with the Company's strategic objectives and risk management policy, also taking into account the characteristics of the industry in which the Company operates.

STI (Short-term variable incentive)

- It is commensurate with the role held, as well as on the nature of the impact on the Company's overall results in the short-term.
- It is linked to the achievement of annual, quantitative and/or qualitative performance objectives that are objectively measurable and consistent with the objectives set out in the Company's strategic plan and sustainability policy.
- It is designed in line with market practice to be reduced or increased in proportion to the level of performance generated with respect to the objectives assigned.

**LTI** (Performance Share)

- It is commensurate with the role held, as well as on the nature of the impact on the Company's overall results in the long-term.
- It is linked to the primary objective of creating relative value for shareholders, via the presence of relative TSR and consistent with the objectives of the strategic plan in terms of Adjusted Net Income e net Revenues.