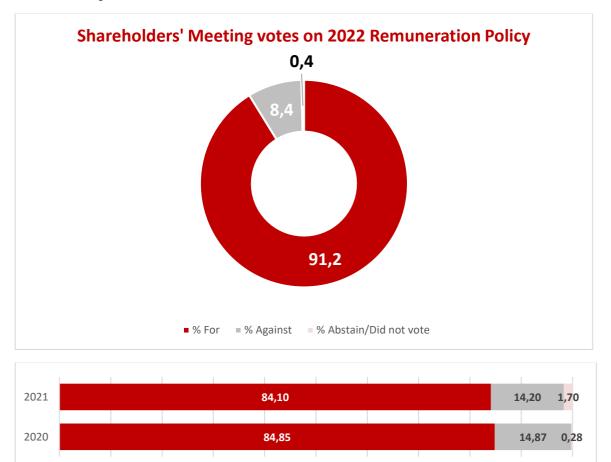

The Annual General Shareholders' Meeting on 9<sup>th</sup> April 2022 voted in favour of Section I of the Report on the Remuneration Policy and the Remuneration Paid published in 2022. The chart below illustrates the result of the binding vote, which highlighted a substantial confirmation of the votes in favour compared to the previous Annual General Meeting.

The voting result of the Shareholders' Meeting of 9<sup>th</sup> April 2022 was analysed within the overall governance framework that characterises the Company's remuneration and incentive policies and schemes.

0

10

20

30

■ % For

40

improvement in the Remuneration Policy and in this Report, performing in-depth analyses of the indications received from Institutional Investors and Proxy Advisors at the last Shareholders' Meeting, with the objective of developing the considerations expressed by them with regard to the main areas of improvement in the Report on the Remuneration Policy and the Remuneration Paid.